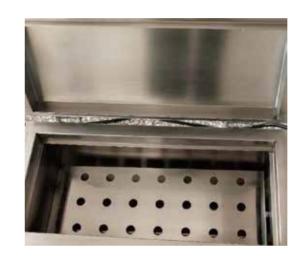

## RLIFT-WB10-A RLIFT-WB30-A RLIFT-WB10-B RLIFT-WB30-B

- The chamber, frame and top cover are made of stainless steel.
- Between the inner and outer space are filed with high-quality insulation materials, anti-corrosive and good appearance.