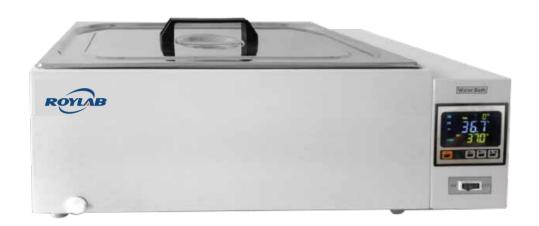

## **Water Bath**

## RLIFT-WB10-A RLIFT-WB30-A RLIFT-WB10-B RLIFT-WB30-B

- The chamber, frame and top cover are made of stainless steel.
- Between the inner and outer space are filed with high-quality insulation materials, anti-corrosive and good appearance.

## **Features**

- Microprocessor control with timing and temperature correction function.
- LCD display
- The shell is made of high quality steel plate, surface coated.