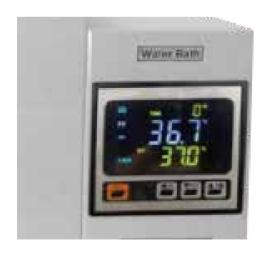

## **Features**

- Microprocessor control with timing and temperature correction function.
- LCD display
- The shell is made of high quality steel plate, surface coated.